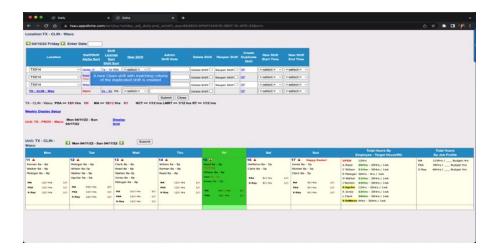

## Click the DP link to duplicate a shift

A new Open shift with matching criteria of the duplicated shift is created

Click Close to close the pop up and return to the monthly calendar.

The Calendar was open in the background. To review the changes made in Delta, click to Reload the page