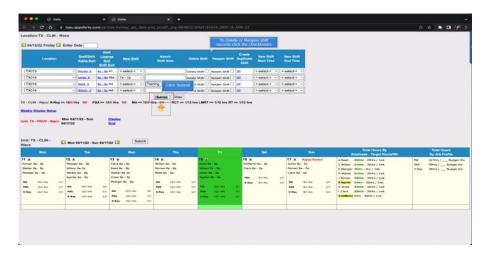

## Schedule360 Captivate Training Delta

The Delta is shown on the calendar to allow the scheduler to make multiple schedule changes for the day. Click the red Delta symbol.

The scheduler can float someone within the qualified locations using the Location dropdown. Click on the Location dropdown to float the employee to a new location.

To modify the shift time click on the New Shift dropdown

To add notes to a shift, type your note in the Admin Shift Note field for the shift record

To Delete or Reopen shift records click the checkboxes. Then click submit.