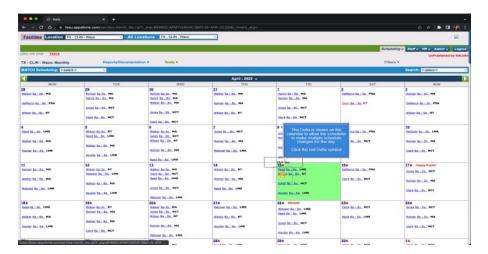

## Schedule360 Captivate Training Delta

The Delta is shown on the calendar to allow the scheduler to make multiple schedule changes for the day. Click the red Delta symbol.

The scheduler can float someone within the qualified locations using the Location dropdown. Click on the Location dropdown to float the employee to a new location.