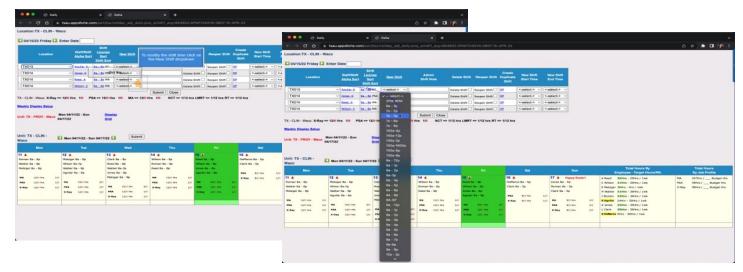

To modify the shift time click on the New Shift dropdown

To add notes to a shift, type your note in the Admin Shift Note field for the shift record

To Delete or Reopen shift records click the checkboxes. Then click submit.

## Click the DP link to duplicate a shift

A new Open shift with matching criteria of the duplicated shift is created

Click Close to close the pop up and return to the monthly calendar.

The Calendar was open in the background. To review the changes made in Delta, click to Reload the page