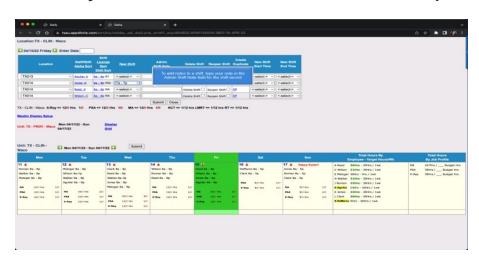

## Click the DP link to duplicate a shift

A new Open shift with matching criteria of the duplicated shift is created

Click Close to close the pop up and return to the monthly calendar.

The Calendar was open in the background. To review the changes made in Delta, click to Reload the page

The changes made in Delta are reflected on the Monthly Calendar.