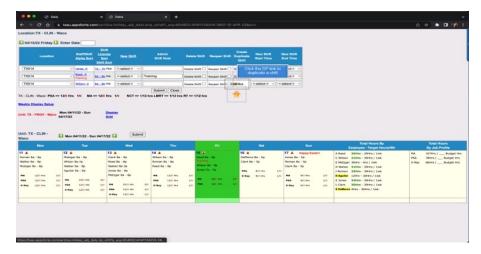

To modify the shift time click on the New Shift dropdown

To add notes to a shift, type your note in the Admin Shift Note field for the shift record

To Delete or Reopen shift records click the checkboxes. Then click submit.