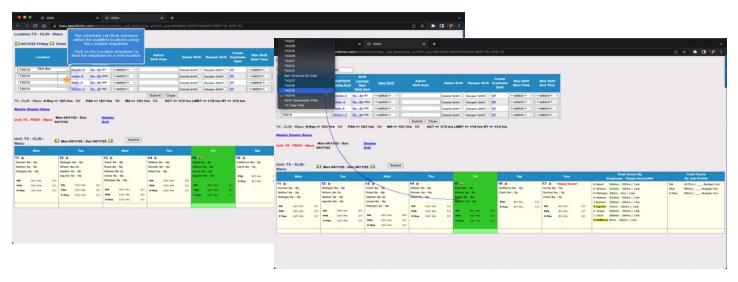

## Schedule360 Captivate Training Delta

The Delta is shown on the calendar to allow the scheduler to make multiple schedule changes for the day. Click the red Delta symbol.

The scheduler can float someone within the qualified locations using the Location dropdown. Click on the Location dropdown to float the employee to a new location.

To modify the shift time click on the New Shift dropdown

To add notes to a shift, type your note in the Admin Shift Note field for the shift record

To Delete or Reopen shift records click the checkboxes. Then click submit.