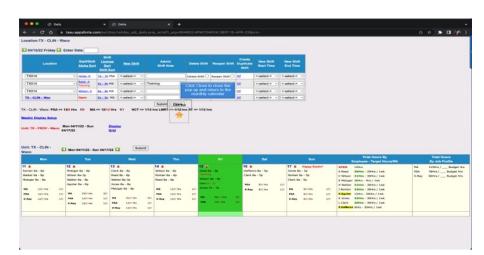

## Schedule360 Captivate Training Delta



The Delta is shown on the calendar to allow the scheduler to make multiple schedule changes for the day. Click the red Delta symbol.



The scheduler can float someone within the qualified locations using the Location dropdown. Click on the Location dropdown to float the employee to a new location.





To modify the shift time click on the New Shift dropdown



To add notes to a shift, type your note in the Admin Shift Note field for the shift record



To Delete or Reopen shift records click the checkboxes. Then click submit.





## Click the DP link to duplicate a shift



A new Open shift with matching criteria of the duplicated shift is created



Click Close to close the pop up and return to the monthly calendar.





The Calendar was open in the background. To review the changes made in Delta, click to Reload the page



The changes made in Delta are reflected on the Monthly Calendar.